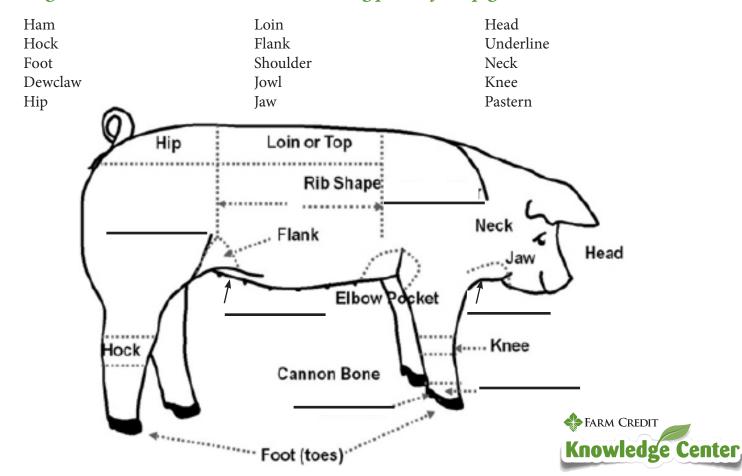

## Label

Using the word bank below, label the missing parts of the pig. Not all words will be used.