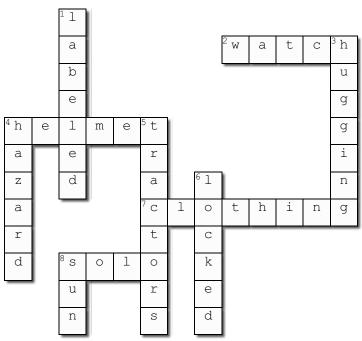

## Complete the crossword puzzle below

| Across                      |                                      |
|-----------------------------|--------------------------------------|
| 2. Youth should             | farm machinery from a dafe distance  |
| (watch)                     | ·                                    |
| 4. When riding an ATV yout  | h should wear a fitted               |
| (helmet)                    |                                      |
| 7. When in the sun youth sh | nould wear proper sun protection and |
| (clothing)                  |                                      |
| 8. Youth should ride an AT\ | /(solo)                              |
|                             |                                      |

## Created using the Crossword Maker on TheTeachersCorner.net **Down**

- (labeled)
- 1. Containers with chemicals should be \_\_\_\_\_\_ (labele 3. Youth \_\_\_\_\_ livestock is a hazard (hugging)
  4. Youth riding on the tractor with the operator is a \_\_\_\_\_\_ (hazard)
- 5. Farm machinery can include farm equipment, power takeoffs, and \_\_\_\_\_ (tractors)

  6. Chemical containers should be kept in \_\_\_\_ cabinets
- (locked)
- 8. unprotected \_\_\_\_\_ exposure can cause long term damage to your skin (sun)