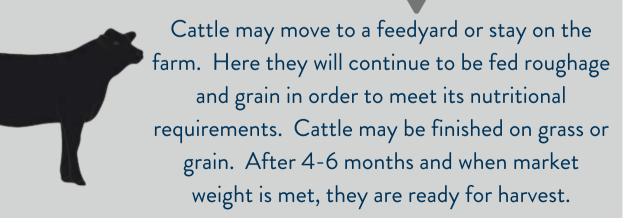

## **BEEF CATTLE PRODUCTION** General Categories

The beef cattle production system can be divided into three general categories. Beef cattle will move through different stages within the system depending on where they are in their lifecycle.





Cow/calf farms or ranches will own a herd of cows that give birth once a year. The calves are kept with their mothers over several months, feeding on milk and grazing on pasture.

CAXIA CANANA

**BACKGROUNDING** OR STOCKER



After being weaned, the calves will continue to graze on pasture and may also receive supplemental feed to help it grow and mature.

## **ONIHSINI**