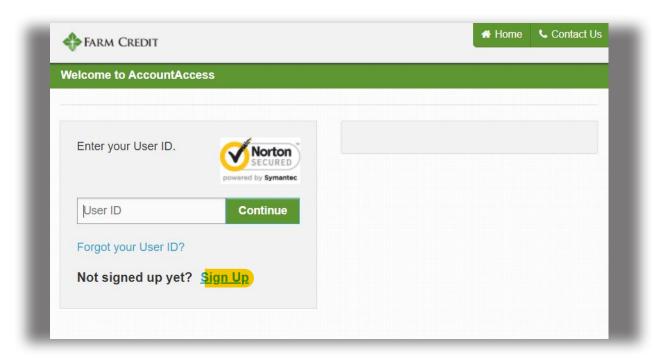

# SETTING UP ONLINE BANKING

AccountAccess from Farm Credit offers secure, convenient 24/7 access to your loan account through our website. Withdraw funds, make a loan payment, view tax documents and more whenever you need to, wherever you are.

These instructions will guide you through the process of setting up your account online. If you need help, at set up or any time, contact our Customer Support team at 844-275-9534 or AASupport@farmcredit.net.

#### 1. NAVIGATE TO FARMCREDITOFVIRGINIAS.COM

2. CLICK ON "ONLINE BANKING WITH ACCOUNTACCESS" (top of page)



#### CLICK ON "SIGN UP"







FarmCreditofVirginias.com

# SETTING UP ONLINE BANKING

#### 4. ENTER YOUR INFORMATION AND SUBMIT

| Sign Up                                                                                                                                                                                                                   |                                                                    |                                                                                                                                                       |
|---------------------------------------------------------------------------------------------------------------------------------------------------------------------------------------------------------------------------|-------------------------------